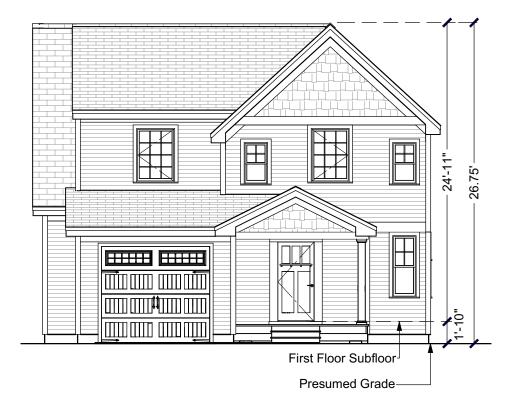

## Facade Changes:

• To maintain design integrity, we pay particular attention to features on the front facade, including but not limited to door surrounds, window casings, finished porch column sizes, and roof friezes. While we may allow builders to add their own flare to aesthetic elements, we don't allow our designs to be stripped of critical details. Any such alterations require the express written consent of Artform.

• Increasing ceiling heights usually requires adjustments to window sizes and other exterior elements.

Floor plan layout and/or Structural Changes:

Structural changes always require the express written consent of Artform

• If you wish to move or remove walls or structural elements (such as removal of posts, increases in house size, ceiling height changes, addition of dormers, etc), please do not assume it can be done without other additional changes (even if the builder or lumber yard says you can).