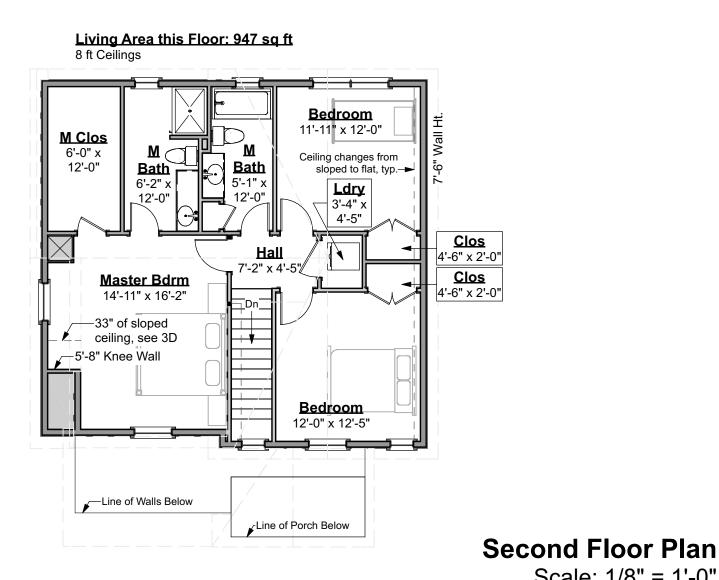

First Floor Plan Scale: 1/8" = 1'-0"

Ben David Sr, 32x38 252.124.v2 GL (8/16/2021)

603-431-9559

Scale: 1/8" = 1'-0"

Ben David Sr, 32x38

<sup>5</sup> 252.124.v2 GL (8/16/2021)

©2010-2021 Art Form Architecture, Inc., all rights reserved . You may not build this design without purchasing a license, even if you make changes. This design may have geographic restrictions.