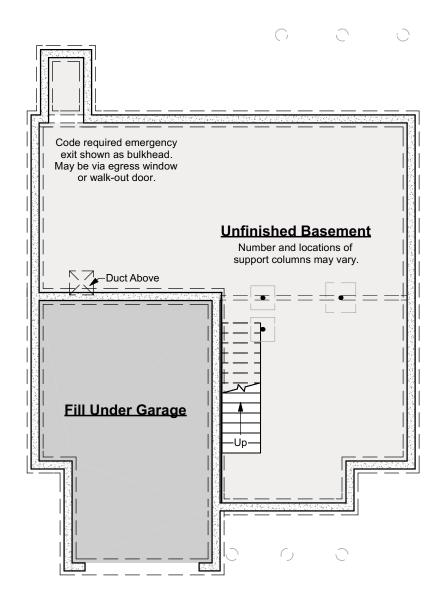

603-431-9559

Foundation Plan Scale: 1/8" = 1'-0"

Ben David Sr, 32x38 252.124.v2 GL (8/16/2021)

Ben David Sr, 32x38 252.124.v2 GL (8/16/2021)

603-431-9559

Ben David Sr, 32x38 252.124.v2 GL (8/16/2021)

Ben David Sr, 32x38 252.124.v2 GL (8/16/2021)